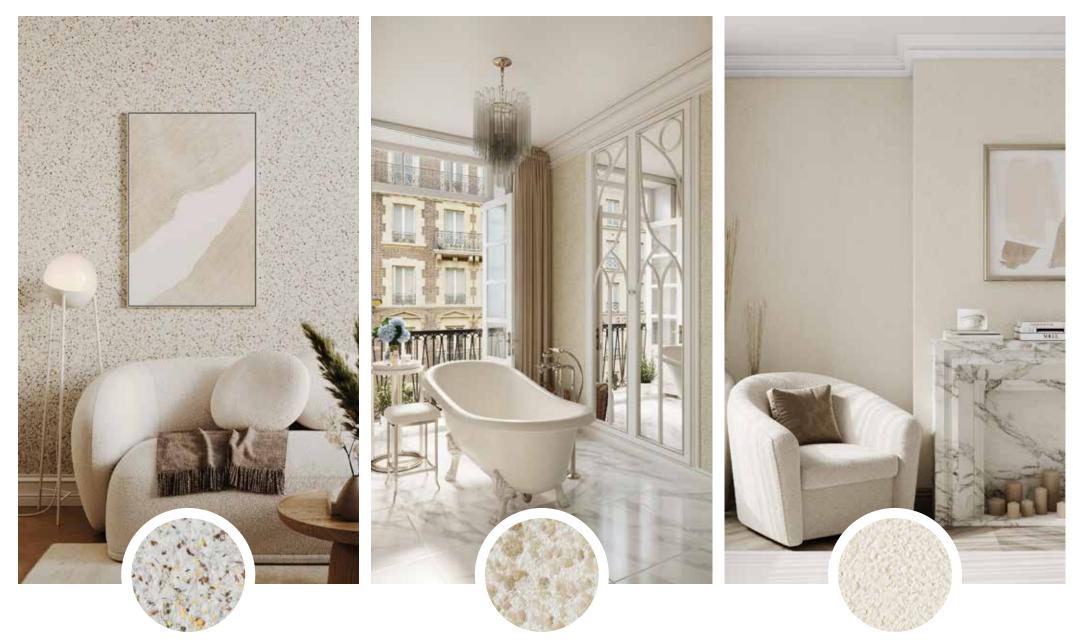

## 66

Rich colors and stylish textures will transform the interior and allow you to match any modern design trends.

Moreover, you can combine SILK PLASTER with other materials and get astonishing results!