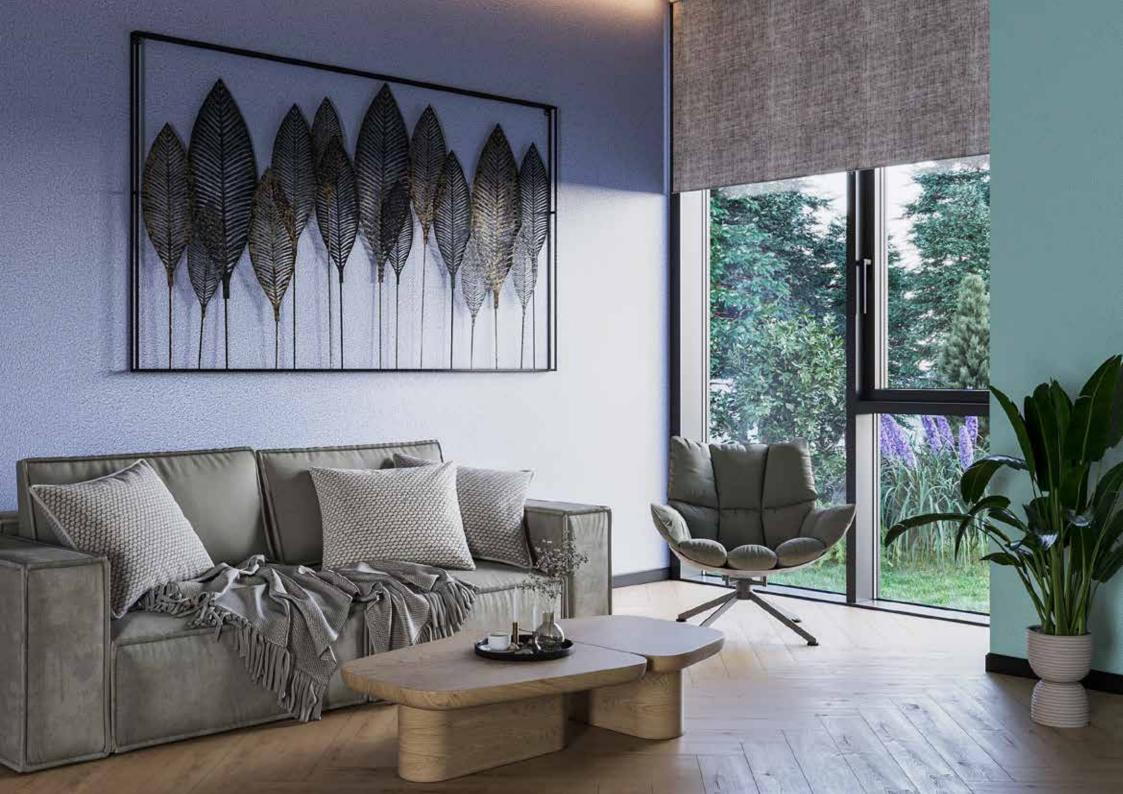

#### 66

I am delighted with my feature wall!

Nevertheless, the wall is white its texture naturally lightens and expands the interior of my room.

"

- Endia