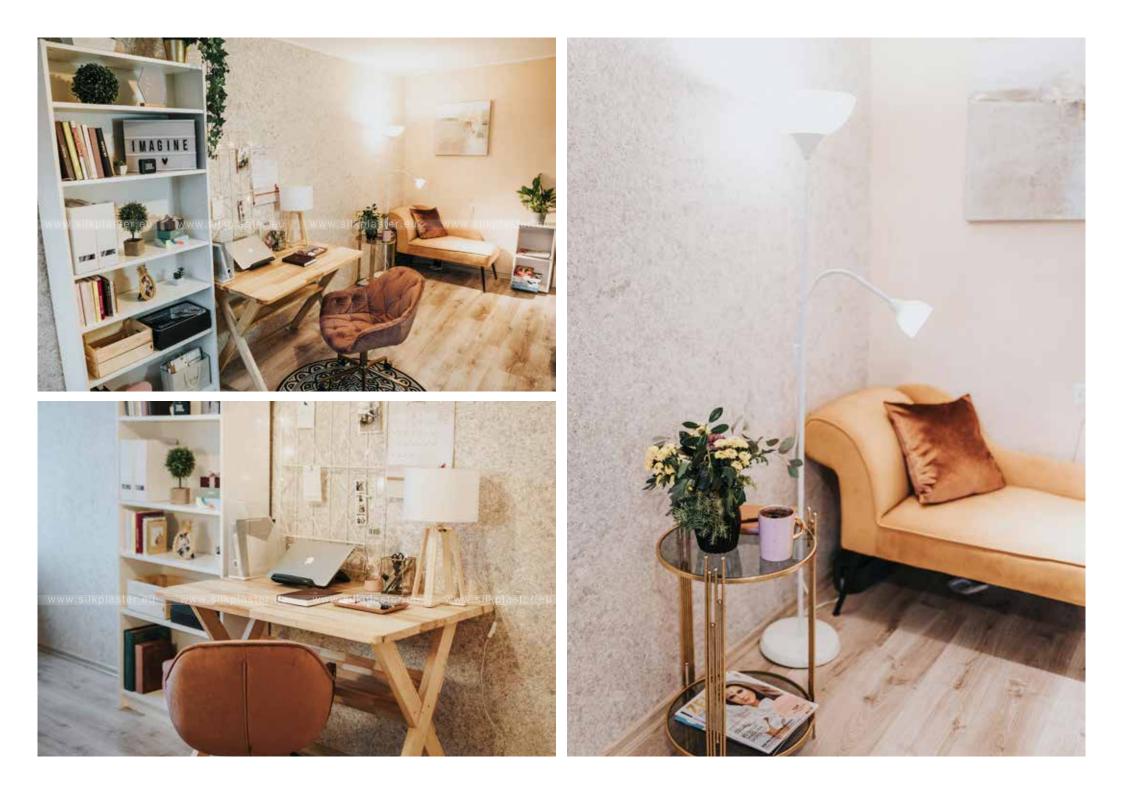

#### 66

SILK PLASTER wallcovering is not just a beautiful background of my workplace, but it also reduces noise from the neighbors et decreases echo.

"

- Christine