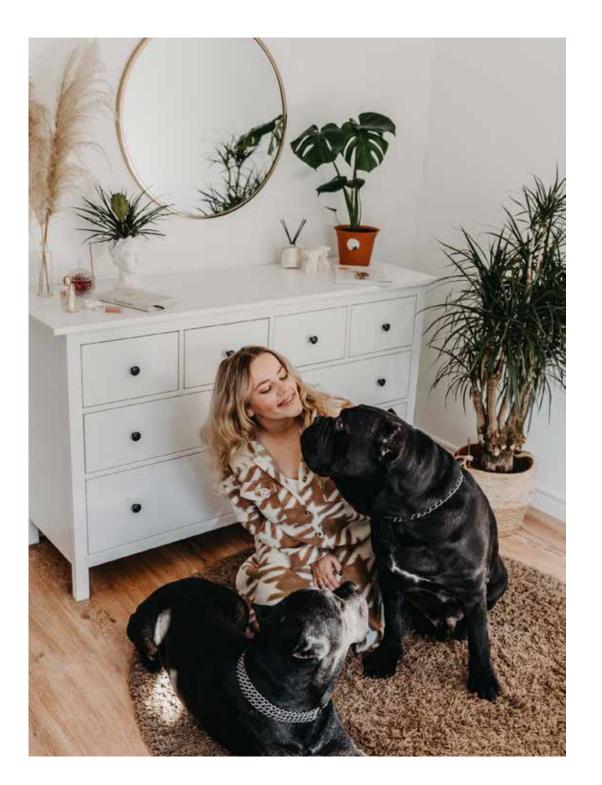

#### 66

I am delighted with my feature wall!

Nevertheless, the wall is white its texture naturally lightens and expands the interior of my room.

"

- Endia