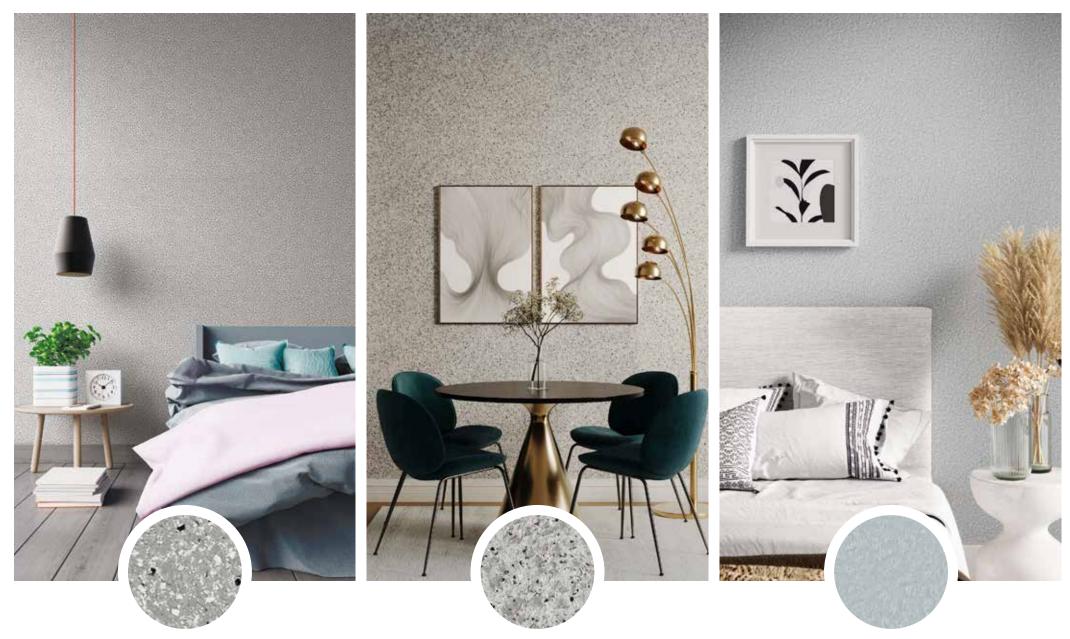

## 66

Rich colors and stylish textures will transform the interior and allow you to match any modern design trends.

Moreover, you can combine SILK PLASTER with other materials and get astonishing results!

"

- George

2023

shade of the wallcovering on pictures is affected by a lightening and camera angle