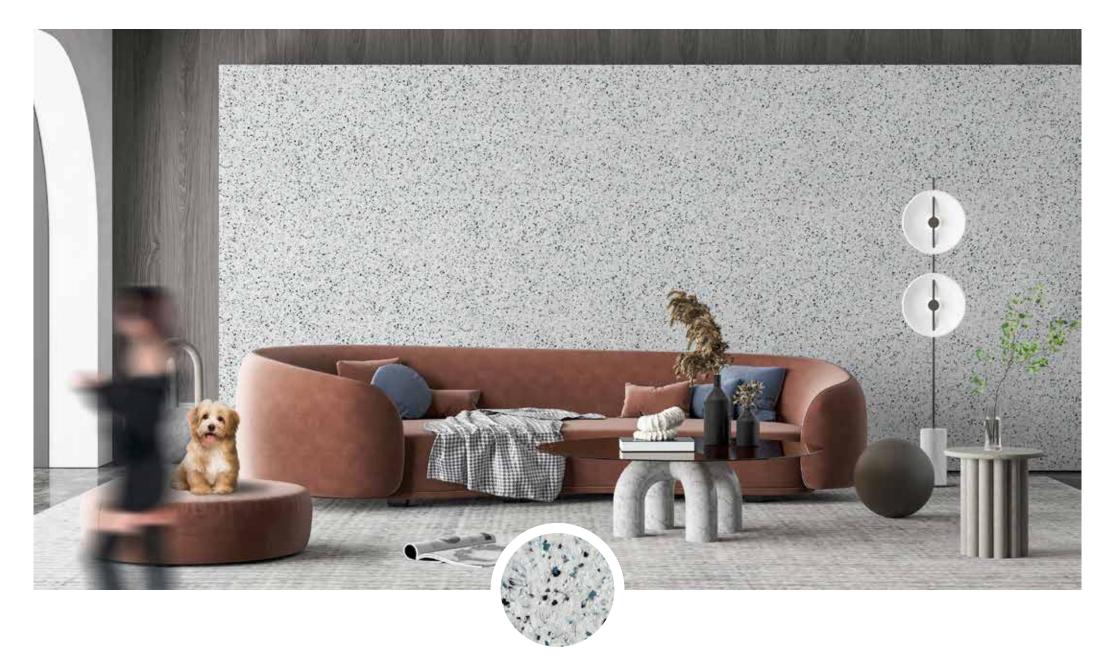

## 66

Rich colors and stylish textures will transform the interior and allow you to match any modern design trends.

Moreover, you can combine SILK PLASTER with other materials and get astonishing results!